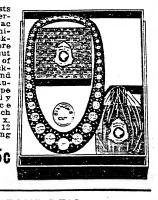

#### **4-PIECE NECKLACE DEAL**

No. D 5. Consists o f one box face one box face powder, one jar c old cream, on e bottle per-fum e, on e three - strand i m itation pearl neck-lace. Each set packed in gift box. Weight, each, 1½ lbs. Sug-gested selling price, S9c. Wholesale Sample Set

Dozen Lots. Each. 47c

#### 49c Gross Lots, Each. 46c